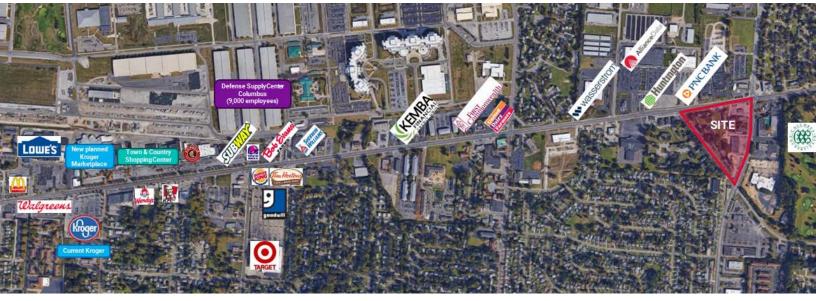

#### **BUILDING FEATURES**

- Premier retail outparcel for lease
- Excellent freeway access off I-270 and East Broad Street
- Daytime population is approximately 48,200 employees
- Close proximity to Columbus Country Club, YMCA (under construction), Wasserstrom, Heartland Bank, Defense Supply Center, John Glenn International Airport, and Mount Carmel East Hospital.

#### Whitehall Companies

Accenture, Alliance Data Systems, American Health Network, Byers Auto, Dave Gill Chevrolet, Defense Supply Center Columbus, Franklin County Children's Services, FedEx Ground, Southern Glazer's Wine and spirits, Kroger, OhioHealth, PNC Bank, Target, Walmart, Whitehall City Schools.