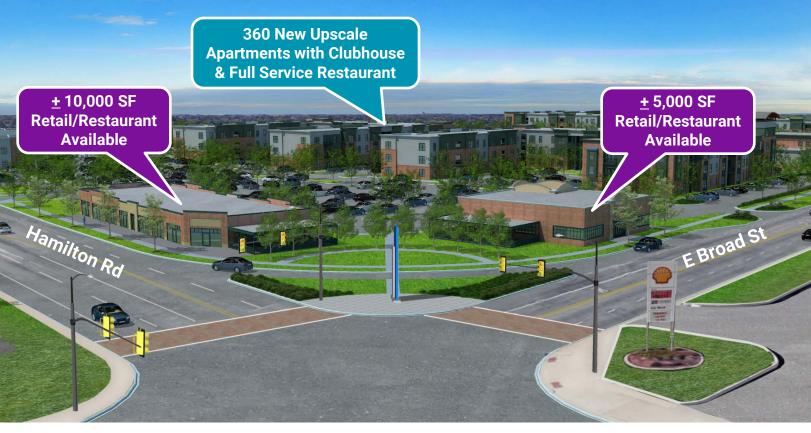

### **New Retail/Restaurant for Lease**

As the exclusive agents, we are pleased to offer the following property for lease:

**Total Square Feet:**Building A: 10,000 SF
Building B: 5,000 SF

Norton Crossing is a 21 acre redevelopment on a prominent busy corner on E Broad Street and S Hamilton Road in Whitehall, Ohio. This mixed use project will include two proposed office/medical office buildings, retail outparcel, and 360 apartment units with a restaurant/community center.

#### **BUILDING FEATURES**

- Premier retail outparcel for lease
- Excellent freeway access off I-270 and East Broad Street
- Daytime population is approximately 48,200 employees
- Close proximity to Columbus Country Club, YMCA (under construction), Wasserstrom, Heartland Bank, Defense Supply Center, John Glenn International Airport, and Mount Carmel East Hospital.

NORTON CROSSING

VIEW OF DEVELOPMENT

E BROAD STREET & S HAMILTON ROAD, COLUMBUS, OHIO 43213

View of Planned Development On Broad Street

View of Planned Development On Broad Street

View of Planned Commercial Development at Broad & Hamilton