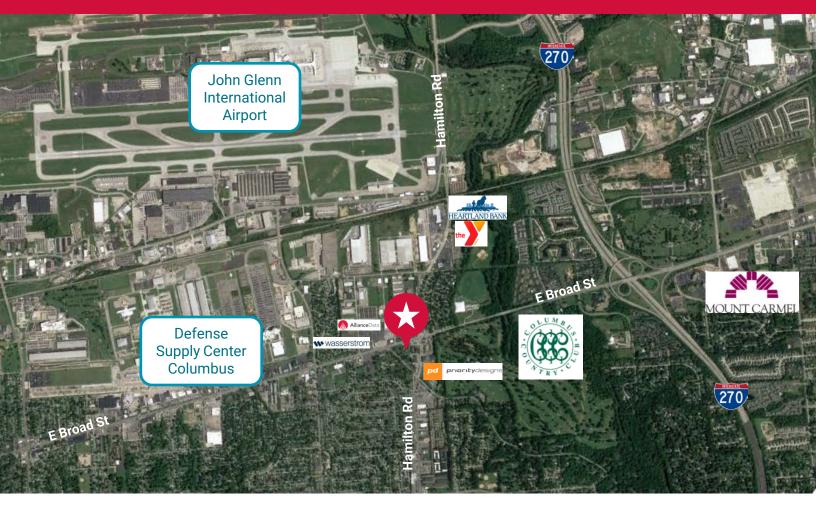

#### **BUILDING FEATURES**

- Premier retail outparcel for lease
- Excellent freeway access off I-270 and East Broad Street
- Daytime population is approximately 48,200 employees
- Close proximity to Columbus Country Club, YMCA (under construction), Wasserstrom, Heartland Bank, Defense Supply Center, John Glenn International Airport, and Mount Carmel East Hospital.

#### **Norton Crossing Location**

- Norton Crossing is the gateway to Whitehall at the intersection of S Hamilton Road and E Broad Street.
- Direct access to I-270, Broad Street, and Hamilton Road
- Just minutes to Port Columbus International Airport, Downtown Columbus, and Easton Town Center.

#### Whitehall Companies

Accenture, Alliance Data Systems, American Health Network, Byers Auto, Dave Gill Chevrolet, Defense Supply Center Columbus, Franklin County Children's Services, FedEx Ground, Southern Glazer's Wine and spirits, Kroger, OhioHealth, PNC Bank, Target, Walmart, Whitehall City Schools.